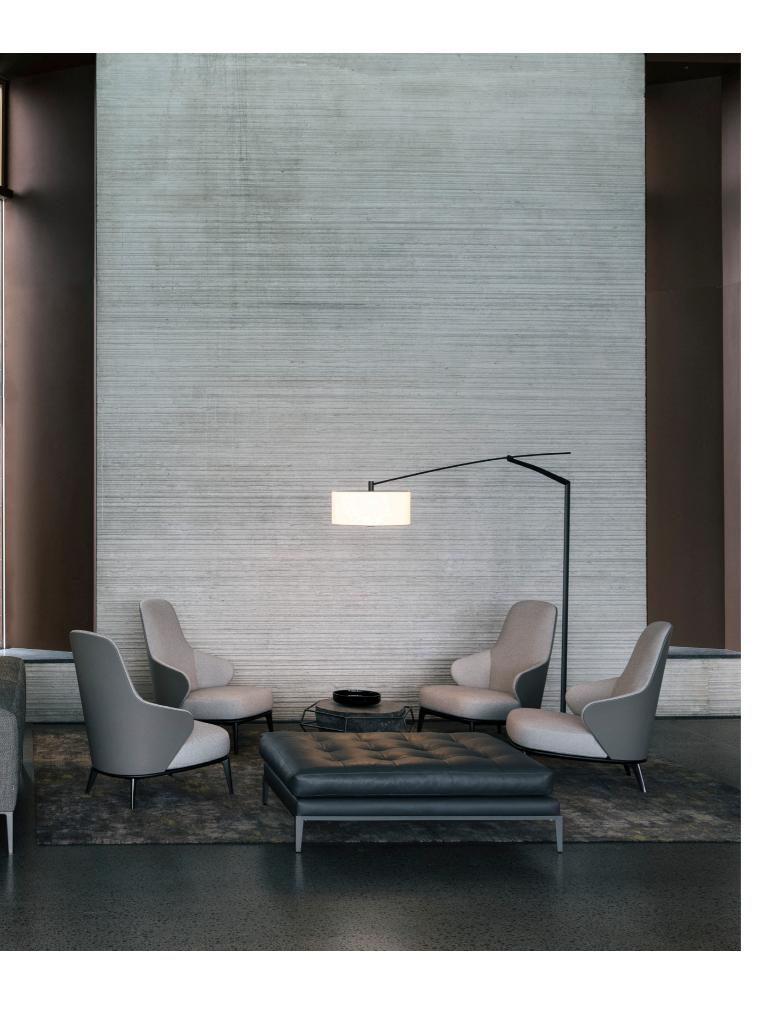

## Balance

Design by Jordi Vilardell.

Balance features a classic drum shade cantilevered from its column. Adjusting a small pull cord on the diffuser activates the fixture's counterweight system, enabling it to move to the right or left, or up or down-all the while remaining parallel to the floor.

188 BALANCE

Evoking the essence of its namesake, Balance floor lamp features a classic drum shade poised on a metal rod cantilevered from its steel column. Adjusting a small pull cord on the bottom of the diffuser activates the fixture's counterweight system, enabling it to move to the right or left, or up or down-all the while remaining parallel to the floor. Balance provides general ambient light and can also serve as a more focused reading light.