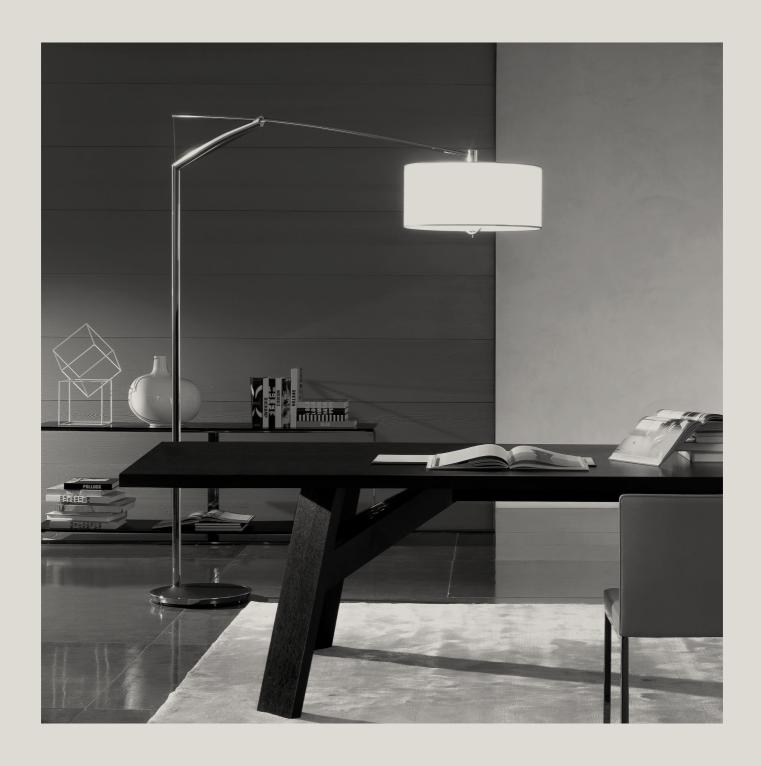

## Balance

Design by Jordi Vilardell.

Balance features a classic drum shade cantilevered from its column. Adjusting a small pull cord on the diffuser activates the fixture's counterweight system, enabling it to move to the right or left, or up or down-all the while remaining parallel to the floor.

188 BALANCE

Evoking the essence of its namesake, Balance floor lamp features a classic drum shade poised on a metal rod cantilevered from its steel column. Adjusting a small pull cord on the bottom of the diffuser activates the fixture's counterweight system, enabling it to move to the right or left, or up or down-all the while remaining parallel to the floor. Balance provides general ambient light and can also serve as a more focused reading light.