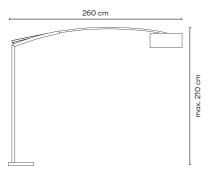

## Balance

Design by Jordi Vilardell.

Balance features a classic drum shade cantilevered from its column. Adjusting a small pull cord on the diffuser activates the fixture's counterweight system, enabling it to move to the right or left, or up or down-all the while remaining parallel to the floor.

188 BALANCE

Evoking the essence of its namesake, Balance floor lamp features a classic drum shade poised on a metal rod cantilevered from its steel column. Adjusting a small pull cord on the bottom of the diffuser activates the fixture's counterweight system, enabling it to move to the right or left, or up or down-all the while remaining parallel to the floor. Balance provides general ambient light and can also serve as a more focused reading light.