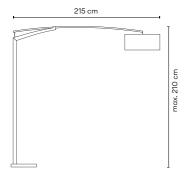

## Balance

Design by Jordi Vilardell.

Balance features a classic drum shade cantilevered from its column. Adjusting a small pull cord on the diffuser activates the fixture's counterweight system, enabling it to move to the right or left, or up or down-all the while remaining parallel to the floor.

188 BALANCE

Evoking the essence of its namesake, Balance floor lamp features a classic drum shade poised on a metal rod cantilevered from its steel column. Adjusting a small pull cord on the bottom of the diffuser activates the fixture's counterweight system, enabling it to move to the right or left, or up or down-all the while remaining parallel to the floor. Balance provides general ambient light and can also serve as a more focused reading light.